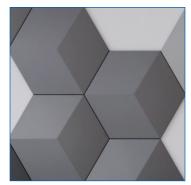

8 linear feet, and shall be free of obstructions and interference that prevents the correct positioning and attachment of Wol 3D tiles.

## Shell

| Matrix             | Alpha Gypsum Cement                     |
|--------------------|-----------------------------------------|
| Finish             | Standard Unfinished, white to off white |
| Surface            | Standard smooth                         |
| Density            | 105 lb/ft2                              |
| Weight             | 11/2 – 2 lb/ft2                         |
| Shell Thickness    | 3/16" nominal                           |
| Glass Fiber        | 5% typical                              |
| Flame Spread Index | 0                                       |
| Smoke Developed    | 0                                       |





## Thermal/Sound Insulation Filler (Optional)

| Density                                    | 0.5 - 0.6 lb/ft2 |
|--------------------------------------------|------------------|
| Age Thermal Resistance (R-value at 1 inch) | 3.43 ft2h°F/BTU  |
| Flame Spread Index                         | 21               |
| Smoke Developed                            | 216              |