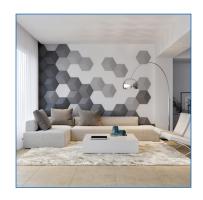

n 8 linear feet, and shall be free of obstructions and interference that prevents the correct positioning and attachment of Wol 3D tiles.

## Shell

| Matrix             | Alpha Gypsum Cement                     |
|--------------------|-----------------------------------------|
| Finish             | Standard Unfinished, white to off white |
| Surface            | Standard smooth                         |
| Density            | 105 lb/ft2                              |
| Weight             | 11/2 – 2 lb/ft2                         |
| Shell Thickness    | 3/16" nominal                           |
| Glass Fiber        | 5% typical                              |
| Flame Spread Index | 0                                       |
| Smoke Developed    | 0                                       |





## Thermal/Sound Insulation Filler (Optional)

| Density                                    | 0.5 - 0.6 lb/ft2 |
|--------------------------------------------|------------------|
| Age Thermal Resistance (R-value at 1 inch) | 3.43 ft2h°F/BTU  |
| Flame Spread Index                         | 21               |
| Smoke Developed                            | 216              |