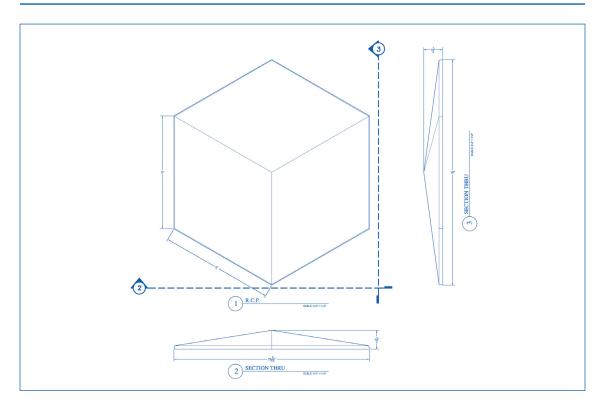

## **Pattern Options**

The substrate to accept Wol 3D Tiles shall be installed straight and true within 1/8" in 8 linear feet, and shall be free of obstructions and interference that prevents the correct positioning and attachment of Wol 3D tiles.