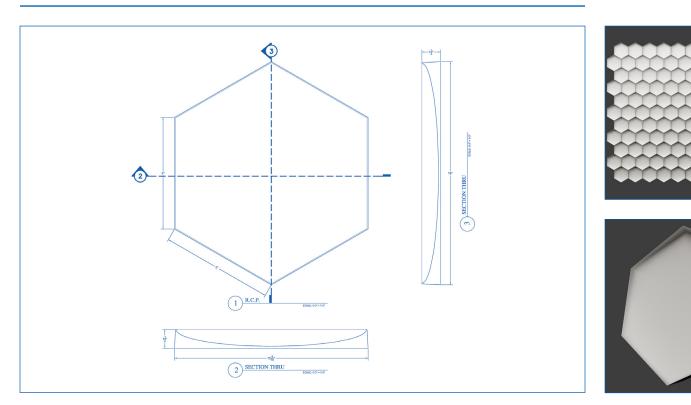

## Hexa

The substrate to accept Wol 3D Tiles shall be installed straight and true within 1/8" in 8 linear feet, and shall be free of obstructions and interference that prevents the correct positioning and attachment of Wol 3D tiles.