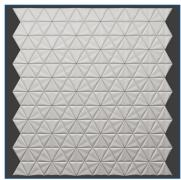

## **Pattern Options**

The substrate to accept Wol 3D Tiles shall be installed straight and true within 1/8" in 8 linear feet, and shall be free of obstructions and interference that prevents the correct positioning and attachment of Wol 3D tiles.