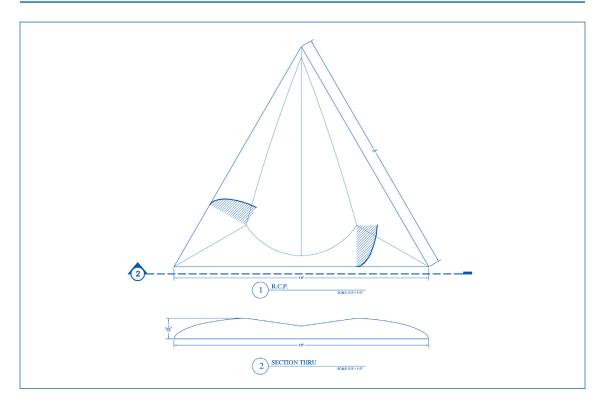

## **Pattern Options**

The substrate to accept Wol 3D Tiles shall be installed straight and true within 1/8" in 8 linear feet, and shall be free of obstructions and interference that prevents the correct positioning and attachment of Wol 3D tiles.