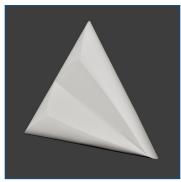

## **Pattern Options**

The substrate to accept Wol 3D Tiles shall be installed straight and true within 1/8" in 8 linear feet, and shall be free of obstructions and interference that prevents the correct positioning and attachment of Wol 3D tiles.